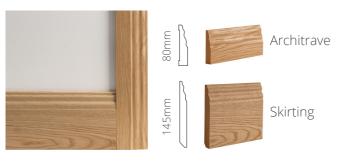

### Sizing:

- Skirting: 3.6m x 145mm x 16mm (Sold in packs of four)
- Architrave: 90mm x 16mm

ULYSSES White primed finish

#### Sizing:

- Skirting: 3.6m x 145mm x 16mm (Sold in packs of four)
- Architrave: 80mm x 16mm

## Sizing:

- Skirting: 3.6M x 145mm x 16mm (Sold in packs of four)
- Architrave: 80mm x 16mm

**DOOR LINING SETS** Oak / walnut / white primed finish