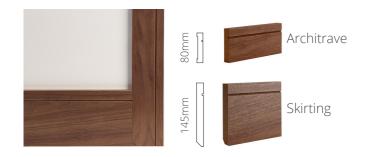

#### TRADITIONAL Oak finish

#### Key features:

- Available in American white oak veneer finish
- Prefinished
- Softwood core

## Sizing:

- Skirting: 3.6M x 145mm x 16mm (Sold in packs of four)
- Architrave: 80mm x 16mm

**DOOR LINING SETS** Oak / walnut / white primed finish