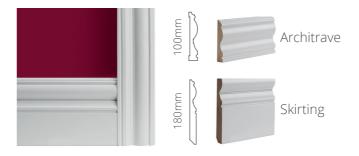

## Key features:

- Available in white primed finish
- Primed
- MDF core

## Sizing:

- Skirting: 3.6m x 180mm x 18mm (Sold in packs of four)
- Architrave: 100mm x 18mm