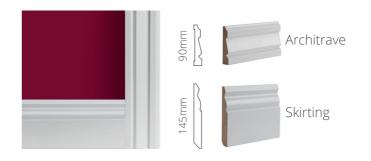

#### VICTORIANA White primed finish

# Key features:

- Available in American white oak veneer / black walnut veneer / white primed finish
- Prefinished / primed
- Softwood core

#### Sizing:

- Skirting: 3.6m x 145mm x 16mm (Sold in packs of four)
- Architrave: 80mm x 16mm