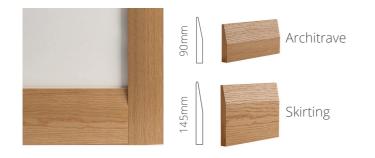

#### HALF SPLAYED Oak / walnut / white primed finish

**SHAKER** Oak / walnut / white primed finish

#### Key features:

- Available in American white oak veneer / black walnut veneer / white primed finish
- Prefinished / primed
- Softwood core

### Sizing:

- Skirting: 3.6m x 145mm x 16mm (Sold in packs of four)
- Architrave: 90mm x 16mm

ULYSSES White primed finish